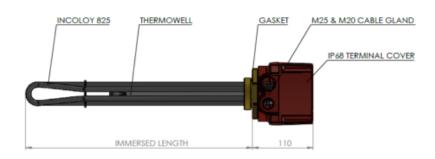

## **Key features**

- For use in water applications \*
- Incoloy 825 sheath (inc thermostat pocket)
- Single thermostat pocket
- IP68 outdoor rated heavy duty rotatable enclosure
- Flexible fitting and wiring options
- Dual function thermostat included
- Unique design offers both single and three phase installation
- Element diameter: 8mm
- Terminal Enclosure Conforms and Certified to IP55 | IP65 | IP66 | IP67 | IP68
- Other: Alternative mounting option available

HRi Heavy Duty Immersion Heater